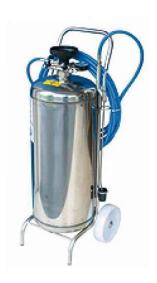

## **DESCRIPTION**

Designed to provide outstanding performance in the cleaning of vertical and difficult-to-access surfaces, the SEKO Foam Cannon is perfect for use in food and beverage production areas where impeccable hygiene standards are essential.

This pressurized mobile system produces a rich and thick premixed foam that provides comprehensive coverage of surfaces along with extended contact time for superior cleaning and disinfection performance.

Manufactured from food-grade materials, the fully-mobile foam cannon requires only a compressed air supply for operation and is very simple to maintain, making it one of the most convenient surface-cleaning solutions of its kind.

## **TECHNICAL CHARACTERISTICS**

- Equipped with a lance and dosing tube
- Available as a 24 or 50-litre model
- No electrical connection required
- Available in stainless steel and painted versions