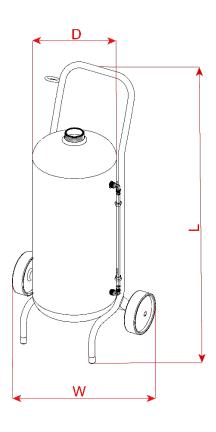

## **DIMENSION**

| Model           | Dimension (mm) |       |              |
|-----------------|----------------|-------|--------------|
|                 | Length         | Width | Depth/Height |
| FoamCannon 24L  | 370            | 300   | 800          |
| FoamCannon 50L  | 400            | 440   | 1070         |
| FoamCannon 100L | 600            | 570   | 1000         |